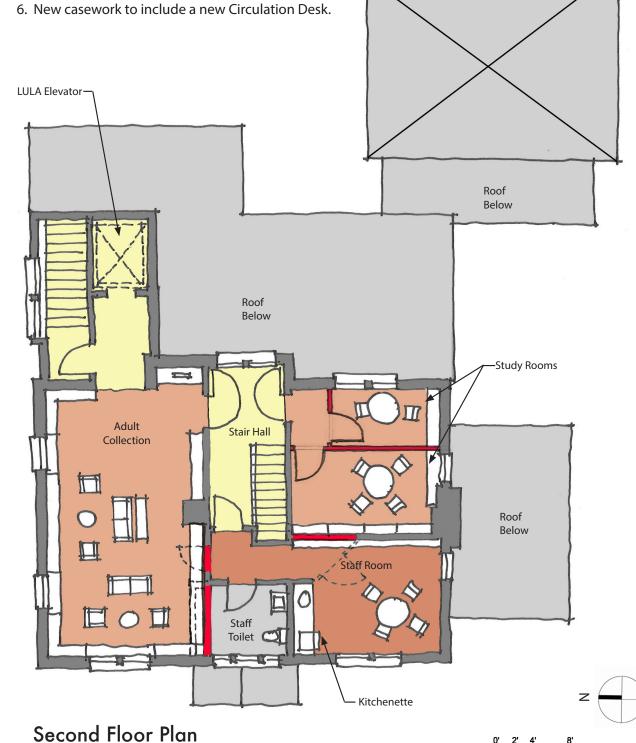

## General Notes:

- 1. New walls are shown in red.
- 2. Items to be removed shown dashed.
- ${\it 3. \ Interior \ lighting \ to \ be \ upgraded \ throughout.}$
- 4. Carpet and paint to be upgraded throughout.
- 5. Existing furniture and shelving to be repurposed.