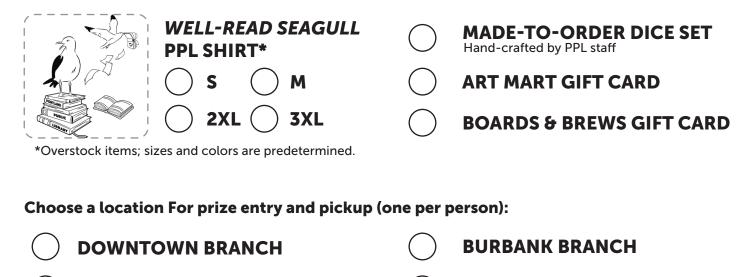

## Enter PPL's Adult Summer Reading Raffle!

PEAKS ISLAND BRANCH

Fill in a maximum of TWO bubbles next to the prizes below to be entered to win! A winner will be drawn for each item and we will notify winners using the phone number or email listed above.